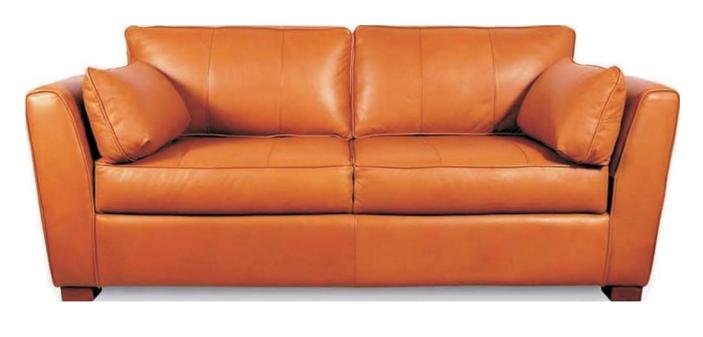

Standard: Boxed Foam Back Cushions, Double Seat Cushion, Baseball Stitching, Chrome Legs.

Additional options: Fiber Filled Boxed Back Cushion, Bench Seating, Wood Legs (Stains: Espresso or Walnut ), Piping, Arm Width between 4"- 12".