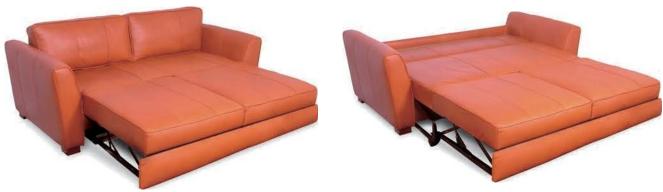

| BOGART         | ARM<br>SI2E | ARM TO<br>ARM | HEIG<br>HT | DEPT<br>H | TV<br>POSITION | BED<br>POSITION | СОМ      |
|----------------|-------------|---------------|------------|-----------|----------------|-----------------|----------|
|                |             |               |            |           | OPEN /DEPTH    | OPEN/DEPTH      |          |
| TWIN BED 39"W  | 8"          | 55 <b>"</b>   | 32"        | 41"       | 69"            | 86"             | 11 yards |
| FULL BED 54" W | 8"          | 70"           | 32"        | 41"       | 69"            | 86"             | 13 yards |
| QUEEN BED 60"  | 8"          | 76"           | 32"        | 41"       | 69"            | 86"             | 18 yards |
| W KING BED 76" | 8"          | 92"           | 32"        | 41"       | 69"            | 86"             | 22 yards |
| W              |             |               |            |           |                |                 |          |